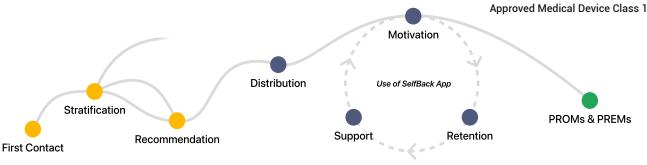

SelfStart provides a full digital pathway, from stratification to PROMs & PREMs, right from you EMR (EMIS) system.

Evidence shows that early intervention pays off, as it reduces the risk of back pain developing into a chronic condition, and SelfStart is the new tool that enables this for your Integrated Care System (ICS)!

STarTBack helps you prioritize your time and resources through stratification, and SelfBack delivers Self-Management in line with the National Clinical guidelines, so you can work more efficiently, and deliver higher service levels and better outcomes for your patients.